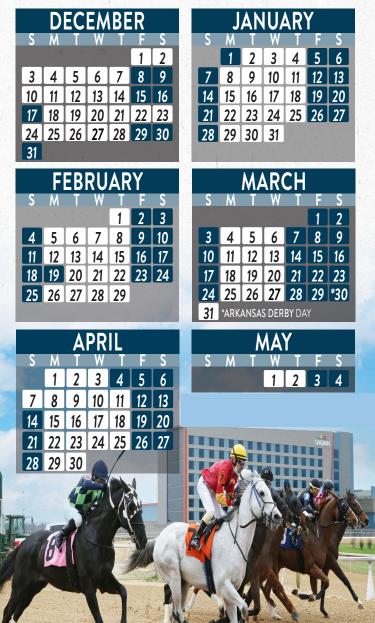

reat Brahms Calico Rock Mark Valeski Cosmo Gal Race Day Creed for Hillary Jonesboro Dedham Double Irish Divine Doris Double Irish Fierce Street Strategy Happy Anniversary Honor With Pride Street Strategy Indygo Meadow Mo For the Money Key Appeal Moonshine Mullin C Ordained Meafarel's Reward F Maximus Mischief Michelle's Krackin Hamazing Destiny Miss Auspicious Gentlemen's Bet Miss E U Mv Sister's Secret Mark Valeski Never Ends Jimmy Creed Mo For the Money Polish Suspect Double Irish Safflower Midshipman Scamp and a Half Double Irish Sochi Gold Eagle Tiz Maria Ordained Zanzu 12/31/22 Nominations closed: **Fillies** 74 Colts/Geldings <u>84</u> TOTAL 158

What did the doctor say when the horse said his throat was sore? "You'll be OK. You're just a little horse!"

# 2023-2024 RACING CALENDAR



# **INCLUDE JOCKEY CLUB NUMBER ON ATBHA APPLICATIONS**

Please include The Jockey Club foal registration number when filling out ATBHA's Application for Registration of Arkansas-bred foal.

This required number is listed on the Live Foal Report that is suppose to be filed with The Jockey Club shortly after a foal is born. The top section of that report is shown to the right and the Foal Registration Number is indicated by an arrow. It is 7 numbers, two numbers representing the year of foaling followed by five additional numbers. For examble, a 2023 foal's registration number is 23 - - - - -.



# FOALS of 2023



Ordained - Sunset Bonnet filly Starfish Stables, breeder



Brody's Cause - Heated Debate colt Starfish Stables, breeder





Eat, Play, Sleep, Repeat!

Gucci, filly by

Demarch