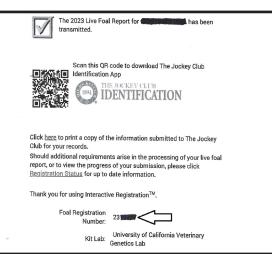

# **INCLUDE JOCKEY CLUB NUMBER ON ATBHA APPLICATIONS**

Please include The Jockey Club foal registration number when filling out ATBHA's Application for Registration of Arkansas-bred foal.

This required number is listed on the Live Foal Report that is suppose to be filed with The Jockey Club shortly after a foal is born. The top section of that report is shown to the right and the Foal Registration Number is indicated by an arrow. It is 7 numbers, two numbers representing the year of foaling followed by five additional numbers. For examble, a 2023 foal's registration number is 23 - - - - -.